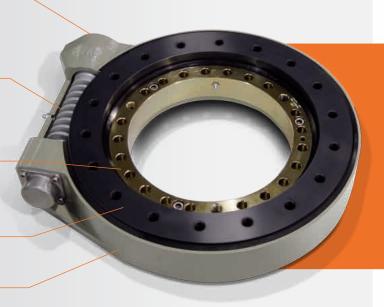

## Track the sun with an IMO Slew Drive!

AC or DC motors can be used with the Slew Drive

worm shaft in the housing - completely toothed worm gear

the inner ring is attached firmly to the housing

the outer ring rotates in relation to the inner ring and the housing

enclosed housing

IMO Slew Drives
Series WD-L