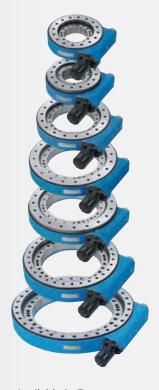

An anti-corrosion package is available. It consists of a special coating for Slewing Ring and housing and contains a seamless seal ring.

Available in 7 different standard sizes