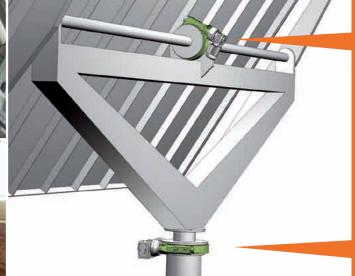

# Follow me!

## Track the sun with an IMO Slew Drive!

AC or DC motors can be used with the Slew Drive

worm shaft in the housing - completely toothed worm gear

the inner ring is attached firmly to the housing

the outer ring rotates in relation to the inner ring and the housing

enclosed housing

IMO Slew Drives
Series WD-L

## Simply the best technical solution

- a complete system, ready to install
- safe and smooth operation
- no stick/slip or sudden lurching when starting movement
- totally enclosed housing with integrated bearing
- complete Slew Drive is protected against corrosion
- provides the highest drive and holding torque available on the market